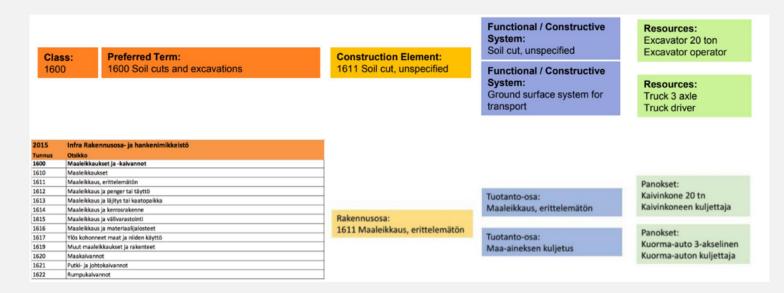

#### Resource-based Structures

 Structures are based on the Finnish Infra Classification System 2015 and other standards

- Efficient for estimating costs for different phases of construction design
- Structures for various infra projects (roads, bridges, streets, railroads, etc.)

# Calculation Logic

- Resource-based calculation logic
  - Structures in cost database consist of production components and resources
- Project type and project environment as a starting point (calculation variables)
  - This combination determines the work result in all construction elements
- Calculation results are complemented and adjusted by the effect of other calculation variables
  - Level of difficulty, scope, ...
  - Influences prices through work results or input prices