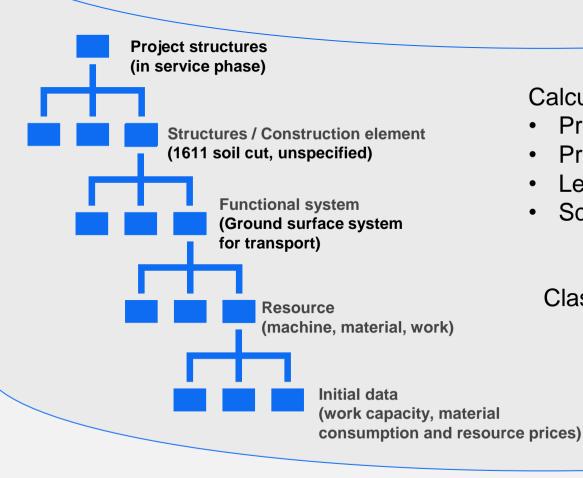

#### Resource-based Structures

 Structures are based on the Finnish Infra Classification System 2015 and other standards

- Efficient for estimating costs for different phases of construction design
- Structures for various infra projects (roads, bridges, streets, railroads, etc.)

# Calculation Logic

- Resource-based calculation logic
  - Structures in cost database consist of production components and resources
- Project type and project environment as a starting point (calculation variables)
  - This combination determines the work result in all construction elements
- Calculation results are complemented and adjusted by the effect of other calculation variables
  - Level of difficulty, scope, ...
  - Influences prices through work results or input prices